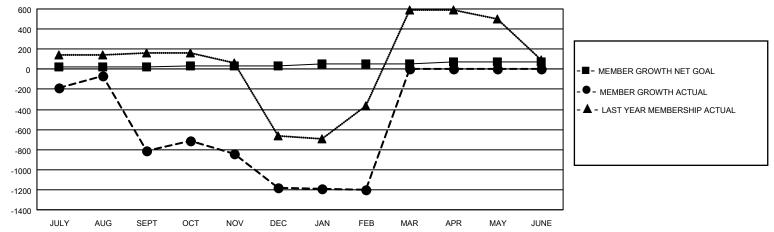

## MONTHLY MEMBERSHIP PROGRESS REPORT

LOCATION INDIA District 324B5 Results as of: 2/28/2021

| Clubs         |               |             |               | Members               |                        |                         |                                                    |  |
|---------------|---------------|-------------|---------------|-----------------------|------------------------|-------------------------|----------------------------------------------------|--|
|               | RESULTS FOR   | R 2020-2021 |               | RESULTS FOR 2020-2021 |                        |                         |                                                    |  |
| QUARTER       | NEW CLUB GOAL | NEW CLUBS   | DROPPED CLUBS | QUARTER MEMI          | BER GROWTH NET<br>GOAL | MEMBER GROWTH<br>ACTUAL | DROPPED<br>MEMBERS ACTUAL<br>(including transfers) |  |
| JULY/AUG/SEPT | 2             | 10          | 0             | JULY/AUG/SEPT         | 20                     | 1622                    | 1,258                                              |  |
| OCT/NOV/DEC   | 1             | 3           | 0             | OCT/NOV/DEC           | 15                     | 656                     | 553                                                |  |
| JAN/FEB/MAR   | 1             | 0           | 1             | JAN/FEB/MAR           | 15                     | 76                      | 50                                                 |  |
| APR/MAY/JUNE  | 2             | 0           | 0             | APR/MAY/JUNE          | 20                     | 0                       | 0                                                  |  |

## GOALS AND ACTUAL MEMBERS CUMULATIVE

| DROPPED CLUBS: 1 |       | 73 CLUBS OF 117 ADDED 1 OR MORE NEW MEMBERS | GENDER DISTRIBUTION       |                |       |
|------------------|-------|---------------------------------------------|---------------------------|----------------|-------|
|                  |       | INEW MEMBERS                                | MALE 3,057 (71.59         |                |       |
|                  |       |                                             | FEMALE                    | 1,213 (28.41%) |       |
| DROPPED MEMBERS  |       |                                             |                           |                |       |
| DECEASED         | 8     | CLICK HERE FOR CUMULATIVE                   | TOTAL FAMILY UNIT MEMBERS |                | 2,911 |
| CLUB CANCELLED   | 1     | MEMBERSHIP DATA                             |                           |                | 0.400 |
| OTHER            | 1,852 |                                             | FAMILY MEMBER             | S PAYING HALF  | 2,188 |
| TOTAL            | 1,861 |                                             | 5626                      |                |       |