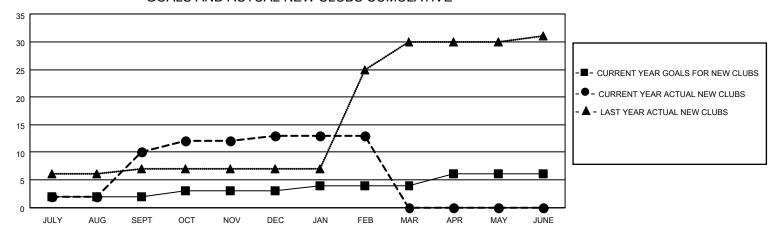

## MONTHLY MEMBERSHIP PROGRESS REPORT

LOCATION INDIA District 324B5 Results as of: 2/28/2021

| Clubs         |               |             |               | Members               |                        |                         |                                                    |  |
|---------------|---------------|-------------|---------------|-----------------------|------------------------|-------------------------|----------------------------------------------------|--|
|               | RESULTS FOR   | R 2020-2021 |               | RESULTS FOR 2020-2021 |                        |                         |                                                    |  |
| QUARTER       | NEW CLUB GOAL | NEW CLUBS   | DROPPED CLUBS | QUARTER MEMI          | BER GROWTH NET<br>GOAL | MEMBER GROWTH<br>ACTUAL | DROPPED<br>MEMBERS ACTUAL<br>(including transfers) |  |
| JULY/AUG/SEPT | 2             | 10          | 0             | JULY/AUG/SEPT         | 20                     | 1622                    | 1,258                                              |  |
| OCT/NOV/DEC   | 1             | 3           | 0             | OCT/NOV/DEC           | 15                     | 656                     | 553                                                |  |
| JAN/FEB/MAR   | 1             | 0           | 1             | JAN/FEB/MAR           | 15                     | 76                      | 50                                                 |  |
| APR/MAY/JUNE  | 2             | 0           | 0             | APR/MAY/JUNE          | 20                     | 0                       | 0                                                  |  |

## GOALS AND ACTUAL NEW CLUBS CUMULATIVE